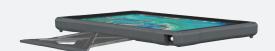

The Shield Extreme-X2 provides custom-fit protection for the Acer Chromebook Tab 510 plus customizable viewing positions. Rugged dual-layer TPU bumpers protect against drop-damage with a soft, shock-absorbing layer next to the device and a tough exterior that resists dirt and scratches. The removable screen protector enables easy replacement and reinsertion as needed. The virtually break-proof FlexStand kickstand provides unlimited, stable positioning options thanks to the easy-sliding friction hinge. The perfect-fit design delivers easy access to all ports, openings, and buttons. Durable, corner anchors make it easy to add an (optional) hand strap, shoulder strap or any clip-on accessory.

## DESIGNED FOR ACER CHROMEBOOK TABLET

AC-SXX2-CBT510-BLK

SHIELD EXTREME-X2 FOR ACER CHROMEBOOK TABLET 510 10.1"

The virtually-unbreakable friction-hinge FlexStand provides unlimited, customizable positioning