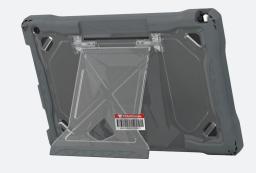

The Shield Extreme-X2 provides custom-fit protection for the Acer Chromebook Tab 510 plus customizable viewing positions. Rugged dual-layer TPU bumpers protect against drop-damage with a soft, shock-absorbing layer next to the device and a tough exterior that resists dirt and scratches. The removable screen protector enables easy replacement and reinsertion as needed. The virtually break-proof FlexStand kickstand provides unlimited, stable positioning options thanks to the easy-sliding friction hinge. The perfect-fit design delivers easy access to all ports, openings, and buttons. Durable, corner anchors make it easy to add an (optional) hand strap, shoulder strap or any clip-on accessory.

## **KEY FEATURES**

- Custom-fit design for the 10.1-inch Acer Chromebook Tablet 510
- Friction-hinge FlexStand kickstand smoothly slides into unlimited viewing angles, holds securely in place, and is virtually break-proof
- Dual layers of tough TPU deliver outstanding impact and drop protection with a cushioning inner layer and an oiland dirt-resistant exterior
- · Commercial-grade, removeable/replaceable screen protector
- Rigid and clear scratch-resistant back panel
- Precision-fit access to all ports and functions
- Durable corner anchors enable easy add-on of (optional) shoulder strap or hand strap
- Clear visibility to asset tags

## DESIGNED FOR ACER CHROMEBOOK TABLET

AC-SXX2-CBT510-BLK

SHIELD EXTREME-X2 FOR ACER CHROMEBOOK TABLET 510 10.1"

The virtually-unbreakable friction-hinge FlexStand provides unlimited, customizable positioning