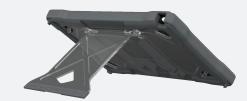

The Shield Extreme-X2 provides custom-fit protection for the Acer Chromebook Tab 510 plus customizable viewing positions. Rugged dual-layer TPU bumpers protect against drop-damage with a soft, shock-absorbing layer next to the device and a tough exterior that resists dirt and scratches. The removable screen protector enables easy replacement and reinsertion as needed. The virtually break-proof FlexStand kickstand provides unlimited, stable positioning options thanks to the easy-sliding friction hinge. The perfect-fit design delivers easy access to all ports, openings, and buttons. Durable, corner anchors make it easy to add an (optional) hand strap, shoulder strap or any clip-on accessory.

## **KEY FEATURES**

- Custom-fit design for the 10.1-inch Acer Chromebook Tablet 510
- Friction-hinge FlexStand kickstand smoothly slides into unlimited viewing angles, holds securely in place, and is virtually break-proof
- Dual layers of tough TPU deliver outstanding impact and drop protection with a cushioning inner layer and an oiland dirt-resistant exterior
- · Commercial-grade, removeable/replaceable screen protector
- Rigid and clear scratch-resistant back panel
- Precision-fit access to all ports and functions
- Durable corner anchors enable easy add-on of (optional) shoulder strap or hand strap
- Clear visibility to asset tags

## DESIGNED FOR ACER CHROMEBOOK TABLET

AC-SXX2-CBT510-BLK

SHIELD EXTREME-X2 FOR ACER CHROMEBOOK TABLET 510 10.1"

The virtually-unbreakable friction-hinge FlexStand provides unlimited, customizable positioning