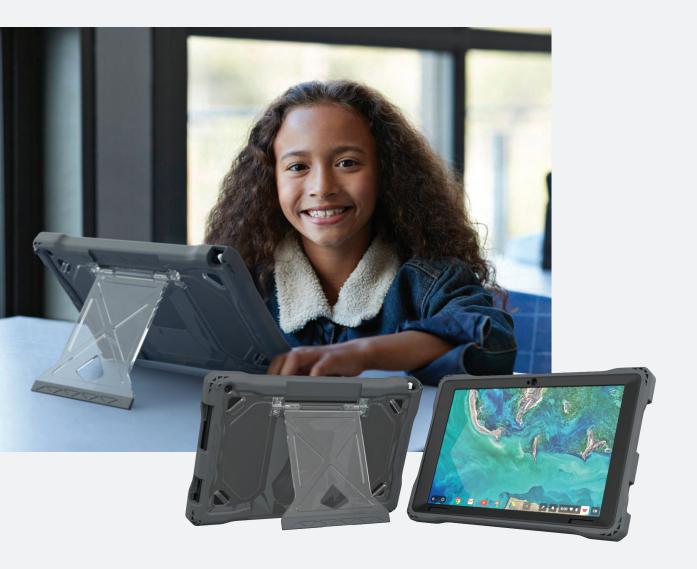

The Shield Extreme-X2 provides custom-fit protection for the Acer Chromebook Tab 510 plus customizable viewing positions. Rugged dual-layer TPU bumpers protect against drop-damage with a soft, shock-absorbing layer next to the device and a tough exterior that resists dirt and scratches. The removable screen protector enables easy replacement and reinsertion as needed. The virtually break-proof FlexStand kickstand provides unlimited, stable positioning options thanks to the easy-sliding friction hinge. The perfect-fit design delivers easy access to all ports, openings, and buttons. Durable, corner anchors make it easy to add an (optional) hand strap, shoulder strap or any clip-on accessory.

## Shield Extreme-X2 for Acer Chromebook Tablet 510

Extra-tough protection, unlimited viewing angles

## **KEY FEATURES**

- Custom-fit design for the 10.1-inch Acer Chromebook Tablet 510
- Friction-hinge FlexStand kickstand smoothly slides into unlimited viewing angles, holds securely in place, and is virtually break-proof
- Dual layers of tough TPU deliver outstanding impact and drop protection with a cushioning inner layer and an oiland dirt-resistant exterior
- · Commercial-grade, removeable/replaceable screen protector
- Rigid and clear scratch-resistant back panel
- Precision-fit access to all ports and functions
- Durable corner anchors enable easy add-on of (optional) shoulder strap or hand strap
- Clear visibility to asset tags